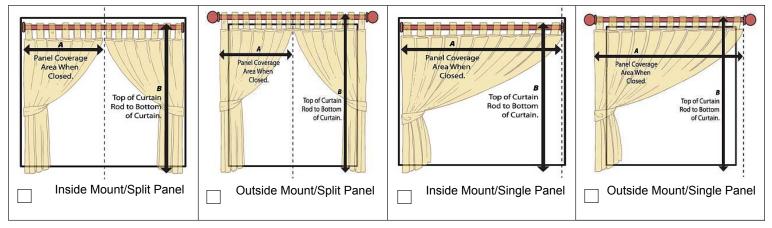

Mount: Indicate Inside mount or Outside mount

**Coverage Width:** 

**Inside mount**: Measure from inside edge of window frame - Left to right. **Outside mount**: Measure from inside edge of your curtain rod - Left to right.