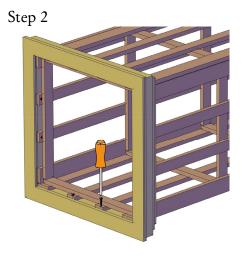

#### Step 2

Attach the trellis panels to each frame by driving the wood screws through the pre-drilled holes.

#### Step 3

Using a 1/16" bit, drill pilot holes through the existing holes on each of the side panels and into the perpendicular edge of each adjoining side panel. Fasten all panels using the brass screws.