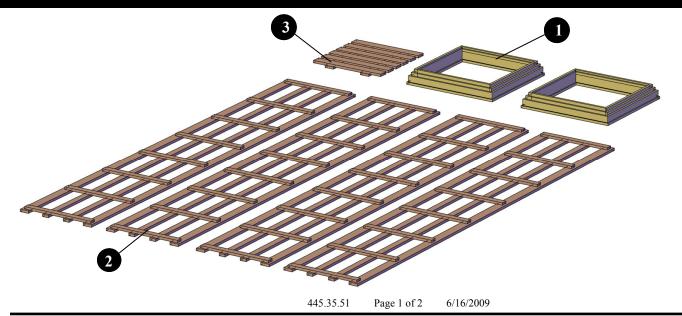

#### **CHECK BOX FOR THESE CONTENTS**

- 1 Square Frame (2)
- Trellis Panels (4)
- **3** Top Tray (1)

## **PARTS**