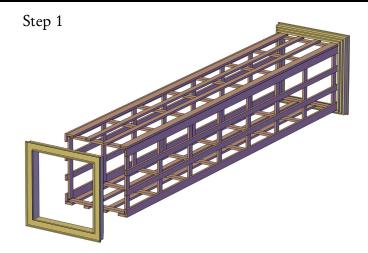

#### Step 1

Place the trellis panels inside the top and bottom frames.

Note: Panels will overlap at each corner