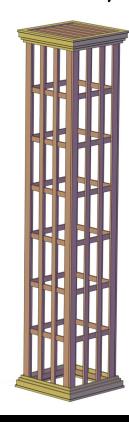

s Column

C72

72" MODEL

PLEASE READ COMPLETELY BEFORE YOU BEGIN ASSEMBLY

#### **CHECK BOX FOR THESE CONTENTS**

- 1 Square Frame (2)
- Trellis Panels (4)
- **3** Top Tray (1)

#### **HARDWARE**

- 1" Wood Screws (16)
- Brass Screws (8)

# TOOLS

- Phillips Screwdriver (electric driver recommended)
- Wooden stakes (2-4—optional for anchoring arbor)
- Rubber Mallet or Hammer (optional for installing stakes)
- A drill with 1/16" diameter drill bit

### **NOTE**

Your column has been finished with a high quality, water-based stain to provide lasting beauty. Painting is not required. If you choose to customize the look of your column by painting it, we recommend that you do so before assembly. Use a latex based paint and be careful not to cover up pre-drilled holes.

#### Finished Assembly



## **PARTS**



### ASSEMBLY STEPS





# Step 3

#### Step 1

Place the trellis panels inside the top and bottom frames.

Note: Panels will overlap at each corner

#### Step 2

Attach the trellis panels to each frame by driving the wood screws through the pre-drilled holes.

#### Step 3

Using a 1/16" bit, drill pilot holes through the existing holes on each of the side panels and into the perpendicular edge of each adjoining side panel. Fasten all panels using the brass screws.

# SECURING THE COLUMN

We recommend staking the column to the ground to prevent the structure from tipping or falling during inclement weather conditions.

Use simple wood stakes (not included), which can be found at most garden or hardware stores. Drive the wood stakes a minimum of 10" into the ground on the i