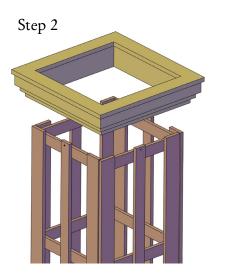

MBLY

# CHECK BOX FOR THESE CONTENTS

1 Square Frame (2)

Trellis Panels (4)

Top Tray (1)

# HARDWARE

• Wood Screws (8)

# TOOLS

- Phillips Screwdriver (electric driver recommended)
- Wooden stakes (2-4—optional for anchoring column)
- Mallet or Hammer (optional for installing stakes)

# NOTE

The column trellis shown in these instructions is the 30" model. These instructions also apply to the 20" and 40" models.

Your column has been finished with a high quality, water-based stain to provide lasting beauty. Painting is not required. If you choose to customize the look of your column by painting it, we recommend that you do so before assembly. Use a latex based paint and be careful not to cover pre-drilled holes.

# Finished Assembly

 $\mathbf{C20}$ 



# PARTS



## ASSEMBLY STEPS







### Step 1

Place square frame on the ground, Place the trellis panel inside the frame. Note: Panels will overlap @ each corner

#### Step 2

Slide the second frame on top of the trellis panels

#### Step 3

Attach in the trellis panels to frame using the wood screws through pre drilled holes. Turn over and repeat on other end.

## SECURING THE COLUMN

We recommend staking the column to the ground to prevent the structure from tipping or falling during inclement weather conditions.

Use simple wood stakes (not included), which can be found at most garden or hardware stores. Drive the wood stakes into the ground on the inside corners of the structure, screw the stakes to the column. Use a minimum of two stakes at opposing corners. Drive the stakes a minimum of 10" into the ground.

If s