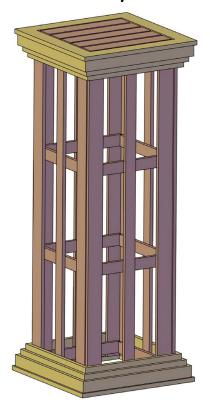

D COMPLETELY BEFORE YOU BEGIN ASSEMBLY

# CHECK BOX FOR THESE CONTENTS

1 Square Frame (2)

Trellis Panels (4)

Top Tray (1)

# HARDWARE

• Wood Screws (8)

# TOOLS

- Phillips Screwdriver (electric driver recommended)
- Wooden stakes (2-4—optional for anchoring column)
- Mallet or Hammer (optional for installing stakes)

# NOTE

The column trellis shown in these instructions is the 30" model. These instructions also apply to the 20" and 40" models.

Your column has been finished with a high quality, water-based stain to provide lasting beauty. Painting is not required. If you choose to customize the look of your column by painting it, we recommend that you do so before assembly. Use a latex based paint and be careful not to cover pre-drilled holes.

# Finished Assembly

 $\mathbf{C20}$ 



# PARTS



## ASSEMBLY STEPS







### Step 1

Place square frame on the ground, Place the trellis panel inside the frame. Note: Panels will overlap @ each corner

#### Step 2

Slide the second frame on top of the trellis panels

#### Step 3

Attach in the trellis panels to frame using the wood screws through pre drilled holes. Turn over and repeat on other end.

## SECURING THE COLUMN

We recommend staking the column to the ground to prevent the structure from tipping or falling during inclement weather conditions.

Use simple wood stakes (not included), which can be found at most garden or hardware stores. Drive the wood stakes into the ground on the inside corners of the structure, screw the stakes to the column. Use a minimum of two stakes at opposing corners. Drive the stakes a min