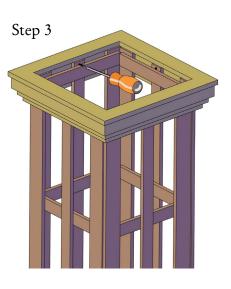

#### Step 3

Attach in the trellis panels to frame using the wood screws through pre drilled holes. Turn over and repeat on other end.