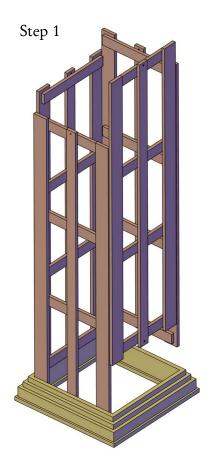

### Step 1

Place square frame on the ground, Place the trellis panel inside the frame. Note: Panels will overlap @ each corner

#### Step 2

Slide the second frame on top of the trellis panels

#### Step 3

Attach in the trellis panels to frame using the wood screws through pre drilled holes. Turn over and repeat on other end.