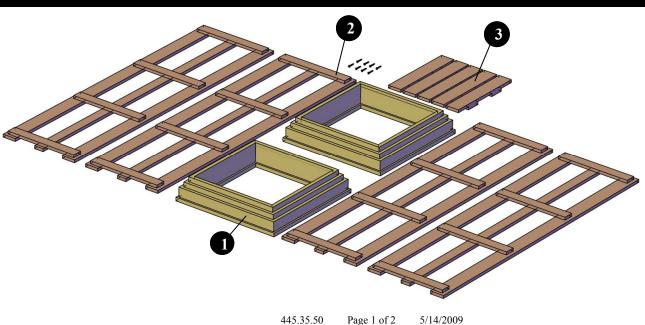

# CHECK BOX FOR THESE CONTENTS

1 Square Frame (2)

Trellis Panels (4)

Top Tray (1)

# PARTS