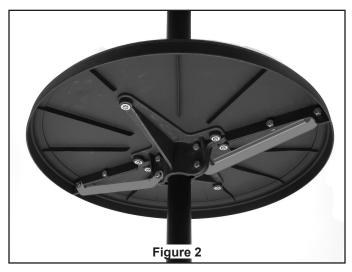

**2.** Fasten the table halves and support arms together with the bolts and locknuts provided (8 places), do not overtighten.

**NOTE:** Be sure to orient support arms as shown for better support and stability.