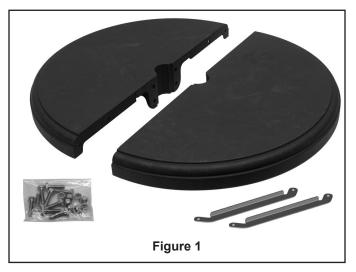

**NOTE:** The illustration shown is not to scale or its actual configuration may vary.

**1.** Check to see that you have received the following parts; Table halves, Support Arms (2),  $\frac{1}{4}$ -20x1" hex-head bolts (8) and  $\frac{1}{4}$ -20 locknuts (8).