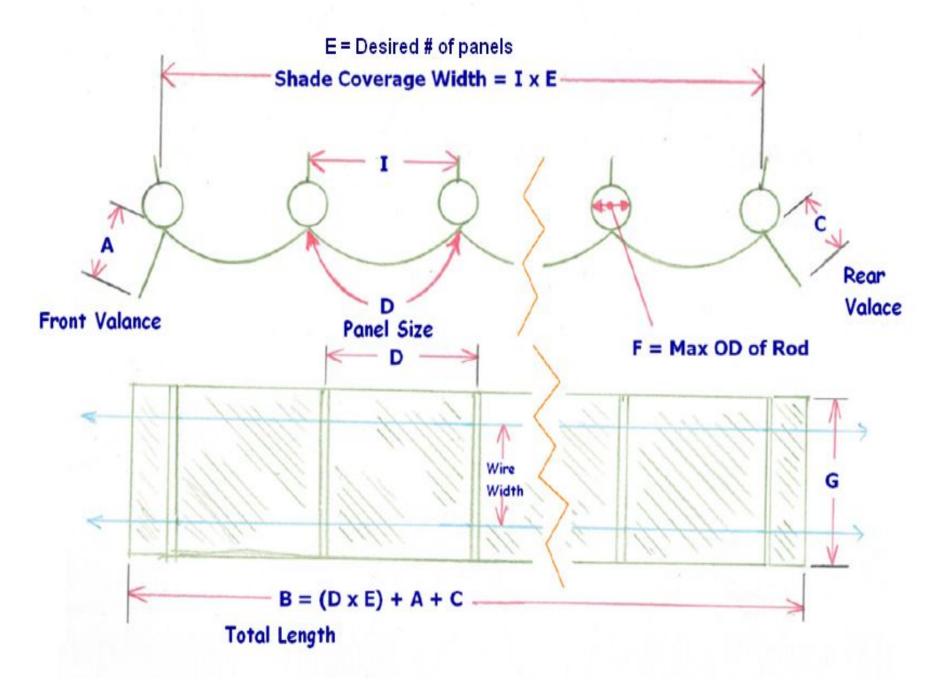

|                   |                         |          |       |       |                     |                        |       |        |      |               |                   |          |             |
|                                                                                                                                         |                                      |                                                                                                                                                                   |                   |                         |          |       |       |                     |                        |       |        |      |               |                   |          |             |

## **Guide to Dimensions**