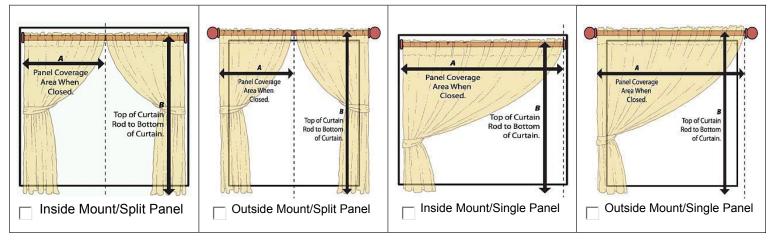

## Outdoor Curtain Measuring Tips

- Always use a metal tape measure to insure accuracy.
- Measurements must be provided in inches.
- Each panel is sold and measured separately.
- Curtain rods are typically mounted 2" to 4" above opening frame.
- Finished Width will be Measured Width X 1.5; If you desire a fuller panel then you can request the Measured Width X 2.

Mount: Indicate Inside mount or Outside mount

Coverage Width:

**Inside mount**: Measure from the inside edge of window frame - Left to right. **Outside mount**: Measure from the inside edge of curtain rod - Left to right. **Given Height:** The vertical measurement from the top of your rod or wire, down to where to where you want it to hang.