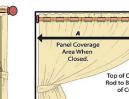

Mount: Indicate Inside mount or Outside mount. Coverage Width: Inside mount: Measurements are from inside edge of window frame to the panel coverage area when closed. Outside mount: Measurements are from inside edges of finial rods to the panel coverage area when closed.

Top of Curtai Rod to Bottor of Curtair

Tie Backs: Optional; Standard measurement 3" x 29". Qtv/Panel

Curtain Bottom Finish: Indicate: Standard Hem, Weighted, Tabbed; 1, 2, or 3" Rod Pocket; Large or Small Grommets Grommets: Large (11/2" ID) or Small (3/8" ID) grommet sizes. Grommets are spaced approximately 6" apart unless otherwise indicated in comments section below.