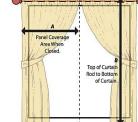

Mount: Indicate Inside mount or Outside mount. Coverage Width: Inside mount: Measurements are from inside edge of window frame to the panel coverage area when closed. Outside mount: Measurements are from inside edges of finial rods to the panel coverage area when closed.

Top of Curtai Rod to Bottor of Curtair

Tie Backs: Optional; Standard measurement 3" x 29". Qtv/Panel

Curtain Bottom Finish: Indicate: Standard Hem, Weighted, Tabbed; 1, 2, or 3" Rod Pocket; Large or Small Grommets Grommets: Large (11/2" ID) or Small (3/8" ID) grommet sizes. Grommets are spaced approximately 6" apart unless otherwise indicated in comments section below.