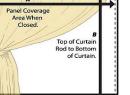

Mount: Indicate Inside mount or Outside mount. Coverage Width: Inside mount: Measurements are from inside edge of window frame to the panel coverage area when closed. Outside mount: Measurements are from inside edges of finial rods to the panel coverage area when closed.

Top of Curtai Rod to Bottor of Curtair

Tie Backs: Optional; Standard measurement 3" x 29". Qtv/Panel

Curtain Bottom Finish: Indicate: Standard Hem, Weighted, Tabbed; 1, 2, or 3" Rod Pocket; Large or Small Grommets Grommets: Large (11/2" ID) or Small (3/8" ID) grommet sizes. Grommets are spaced approximately 6" apart unless otherwise indicated in comments section below.