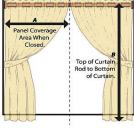

Mount: Indicate Inside mount or Outside mount. Coverage Width: Inside mount: Measurements are from inside edge of window frame to the panel coverage area when closed. Outside mount: Measurements are from inside edges of finial rods to the panel coverage area when closed.

Top of Curtai Rod to Bottor of Curtair

Tie Backs: Optional; Standard measurement 3" x 29". Qtv/Panel

Curtain Bottom Finish: Indicate: Standard Hem, Weighted, Tabbed; 1, 2, or 3" Rod Pocket; Large or Small Grommets Grommets: Large (11/2" ID) or Small (3/8" ID) grommet sizes. Grommets are spaced approximately 6" apart unless otherwise indicated in comments section below.