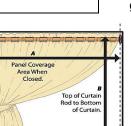

Mount: Indicate Inside mount or Outside mount. Coverage Width: Inside mount: Measurements are from inside edge of window frame to the panel coverage area when closed. Outside mount: Measurements are from inside edges of finial rods to the panel coverage area when closed.

Top of Curtai Rod to Bottor of Curtair

Tie Backs: Optional; Standard measurement 3" x 29". Qtv/Panel

Curtain Bottom Finish: Indicate: Standard Hem, Weighted, Tabbed; 1, 2, or 3" Rod Pocket; Large or Small Grommets Grommets: Large (11/2" ID) or Small (3/8" ID) grommet sizes. Grommets are spaced approximately 6" apart unless otherwise indicated in comments section below.